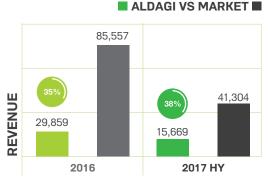

## 2017



- FIRST INSURANCE COMPANY IN GEORGIA. ALDAGI MAINTAINS ITS LEADING POSITION OVER THE YEARS.
- ALDAGI IS A MEMBER OF BGEO GROUP, A UK PUBLIC LIMITED COMPANY, LISTED ON THE PREMIUM SEGMENT OF LONDON STOCK EXCHANGE SINCE FEBRUARY 28TH, 2012 AND A MEMBER OF FTSE 250 SINCE JUNE, 2012.





| 2017 HY     | MARKET  | ALDAGI | MARKET SHARE |
|-------------|---------|--------|--------------|
| ASSETS      | 250,071 | 60,787 | 24%          |
| LIABILITIES | 191,789 | 44,654 | 23%          |
| EQUITY      | 58,282  | 16,134 | 28%          |

## ALDAGI MARKET SHARE OF P&C INSURANCE MARKET

2017 HY



## INDICATORS FOR GEORGIA

REAL GDP GROWTH 2017 HY

4.5%

GDP (US\$) PER CAPITA

2016

3,853

FDI (US\$)

2016

1,566mln

## **CONTACT INFORMATION**

MARIAM JOKHADZE REINSURANCE MANAGER

REINSURANCE MANAGER
M.JOKHADZE@ALDAGI.GE

**T** +995 322 444 999 (EXT: 5538) **M** +995 557 573 218

F +995 32 2 294 905

3 A. PUSHKIN STR., TBILISI 0105, GEORGIA **ALDAGI.GE**