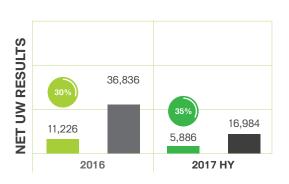

## 2017



- FIRST INSURANCE COMPANY IN GEORGIA. ALDAGI MAINTAINS ITS LEADING POSITION OVER THE YEARS.
- ALDAGI IS A MEMBER OF BGEO GROUP, A UK PUBLIC LIMITED COMPANY, LISTED ON THE PREMIUM SEGMENT OF LONDON STOCK EXCHANGE SINCE FEBRUARY 28TH, 2012 AND A MEMBER OF FTSE 250 SINCE JUNE, 2012.





| 2017 HY     | MARKET  | ALDAGI | MARKET SHARE |
|-------------|---------|--------|--------------|
| ASSETS      | 250,071 | 60,787 | 24%          |
| LIABILITIES | 191,789 | 44,654 | 23%          |
| EQUITY      | 58,282  | 16,134 | 28%          |

## ALDAGI MARKET SHARE OF P&C INSURANCE MARKET

2017 HY



## INDICATORS FOR GEORGIA

REAL GDP GROWTH 2017 HY

4.5%

GDP (US\$) PER CAPITA

2016

3,853

FDI (US\$)

2016

1,566mln

## **CONTACT INFORMATION**

MARIAM JOKHADZE REINSURANCE MANAGER

REINSURANCE MANAGER
M.JOKHADZE@ALDAGI.GE

**T** +995 322 444 999 (EXT: 5538) **M** +995 557 573 218

F +995 32 2 294 905

3 A. PUSHKIN STR., TBILISI 0105, GEORGIA **ALDAGI.GE**